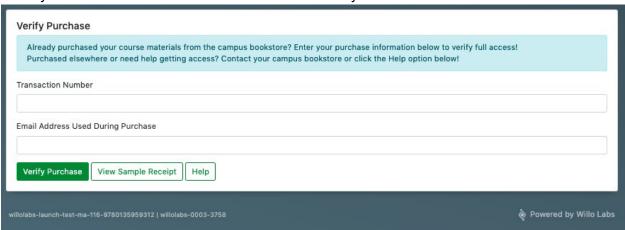

4. Follow the prompts, and click "verify my purchase."

5. Enter your transaction number and the email address you ordered to redeem access

6. If you need any help, send an email address to <a href="mailto:support@willolabs.com">support@willolabs.com</a> and we'll be happy to assist!