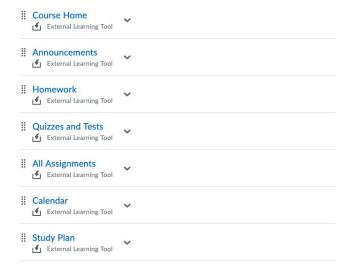

## Washburn University

Using Direct Access Course Materials inside of D2L

To gain access to your course materials, follow these steps:

- 1. Log into Brightspace/D2L at <a href="https://d2l.washburn.edu/d2l/login">https://d2l.washburn.edu/d2l/login</a>
- 2. Navigate to your Course
- 3. Click on any course resource link